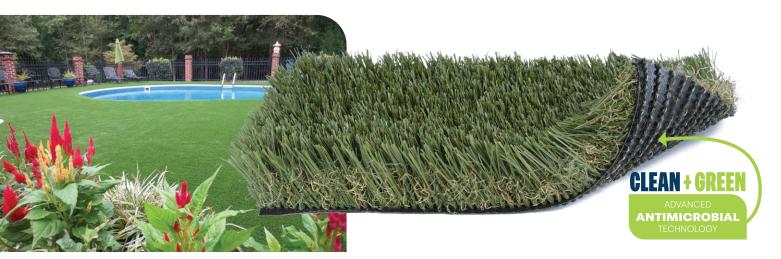

## **ANTIMICROBIAL BACKING**

### **PREVENTS BACTERIAL GROWTH**

Effectively inhibits the growth of mold, mildew, algae, and other bacteria

#### **KEEPS TURF FRESH & NEW**

Protects against microbial deterioration, discoloration, odor, and bio-fouling

## **TESTED AND TRIED**

Successfully passes ASTM E1428 (against pink stain), ASTM G21 (fungi), and ASTMAATCC Method 30 (mildew)