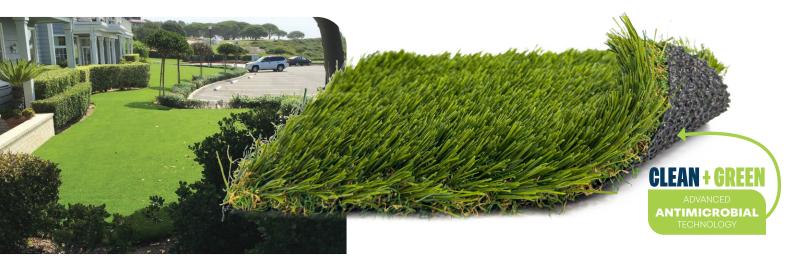

## **ANTIMICROBIAL BACKING**

## **PREVENTS BACTERIAL GROWTH**

Effectively inhibits the growth of mold, mildew, algae, and other bacteria

#### **KEEPS TURF FRESH & NEW**

Protects against microbial deterioration, discoloration, odor, and bio-fouling

## **TESTED AND TRIED**

Successfully passes ASTM E1428 (against pink stain), ASTM G21 (fungi), and ASTMAATCC Method 30 (mildew)

## **DOING YOUR PART**

Antimicrobial Backing does not replace general maintenance of turf, which is essential for removing bacteria.