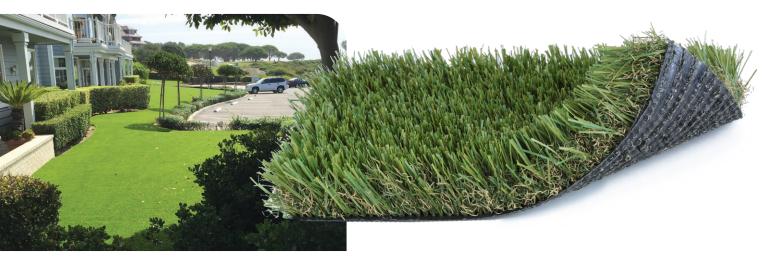

## **SPECIFICATIONS**

Yarn Color Field Green/Olive

**Thatch Color** Green & Tan

Face Weight 66oz

**Total Weight** 91oz

Pile Height 1.75"

**Yarn Type** PE with Texturized

Tan & Green Thatch

Roll Width 15'

**Warranty** 15 Years

**Backing** Polyurethane

**Traffic Level** High Traffic

**Infill Required** 2 pounds per sq. ft.

ASK ABOUT OUR USDA CERTIFIED ORGANIC INFILL SYSTEM

## **CLEAN, GREEN & SAFE**

- Safe for kids and pets, a clean and safe environment.
- Usable in all regions and climates.
- Resistant to bacteria, mildew, and mold.
- Maintains aesthetic appeal in all seasons.
- Meets stringent environmental and safety standards.
- Industry leading 15 year\* warranty