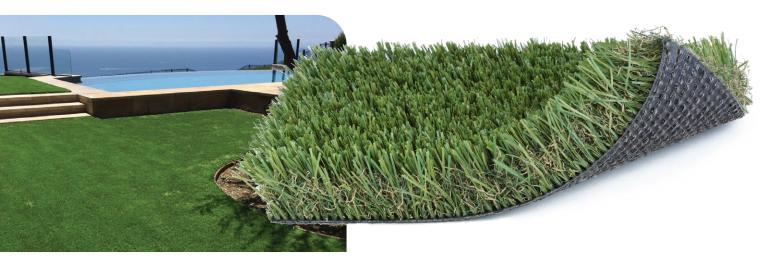

## **SPECIFICATIONS**

Yarn Color Field Green/Olive

**Thatch Color** Green & Tan

Face Weight 90oz

**Total Weight** 115oz

Pile Height 1.75"

**Yarn Type** PE with Texturized

Tan & Green Thatch

Roll Width 15'

**Warranty** 15 Years

**Backing** Polyurethane

**Traffic Level** High Traffic

**Infill Required** 2 pounds per sq. ft.

ASK ABOUT OUR USDA CERTIFIED ORGANIC INFILL SYSTEM

## **CLEAN, GREEN & SAFE**

- Safe for kids and pets, a clean and safe environment.
- Usable in all regions and climates.
- Resistant to bacteria, mildew, and mold.
- Maintains aesthetic appeal in all seasons.
- Meets stringent environmental and safety standards.
- Industry leading 15 year\* warranty