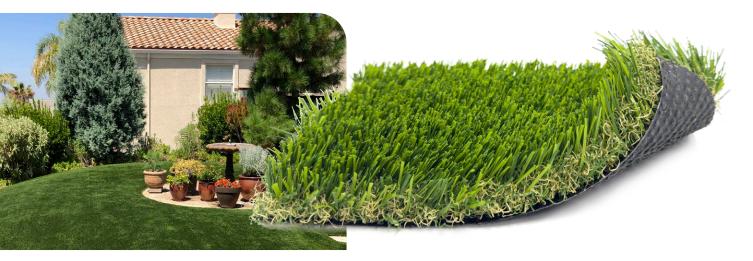

## **SPECIFICATIONS**

Yarn Color Forest/Clover

**Thatch Color** Green & Tan

Face Weight 72oz

**Total Weight** 97oz

Pile Height 1.875"

**Yarn Type** PE with Texturized

Tan & Green Thatch

Roll Width 15'

**Warranty** 15 Years

**Backing** Polyurethane

**Traffic Level** High Traffic

**Infill Required** 2 pounds per sq. ft.

ASK ABOUT OUR USDA CERTIFIED ORGANIC INFILL SYSTEM