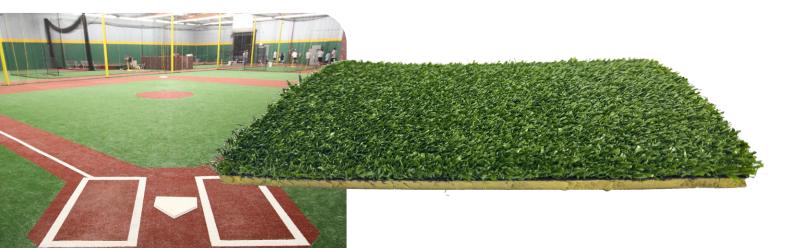

## **SPECIFICATIONS**

| Yarn Color      | Field Green                 |
|-----------------|-----------------------------|
| Thatch Color    | Green Thatch Only           |
| Face Weight     | 48oz                        |
| Total Weight    | 113oz                       |
| Pile Height     | 0.875"                      |
| Yarn Type       | XP Pro with<br>Green Thatch |
| Roll Width      | 15'                         |
| Warranty        | 5 Years                     |
| Backing         | 5mm Foam                    |
| Traffic Level   | High Traffic                |
| Infill Required | None                        |