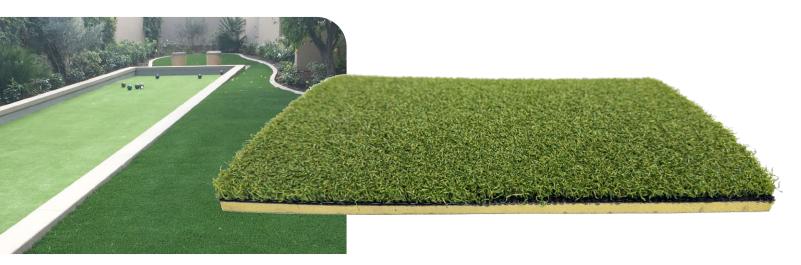

#### **SPECIFICATIONS**

Yarn Color Field/Olive

Thatch Color N/A

Face Weight 36oz

**Total Weight** 101oz

Pile Height 0.625"

**Yarn Type** Texturized PE

**Roll Width** 15'

**Warranty** 5 Years

**Backing** 5mm Foam

**Traffic Level** Moderate to High

Infill Required None