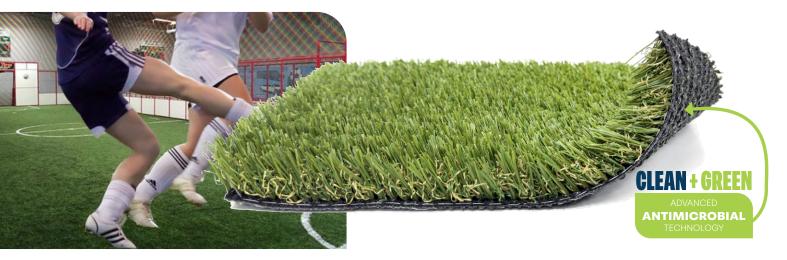

### **SPECIFICATIONS**

Yarn Color Field/Apple/Olive

**Thatch Color** Green & Tan

Face Weight 60oz

**Total Weight** 85oz

Pile Height 1.125"

**Yarn Type** PE with Texturized

Tan & Green Thatch

Roll Width 15'

**Warranty** 8 Years

**Backing KwikFlow** - Drains at

505 inches per hour per square yard

**Traffic Level** High Traffic

**Infill Required** 2-3 pounds per sq. ft.

ASK ABOUT OUR USDA CERTIFIED ORGANIC INFILL SYSTEM

## **ANTIMICROBIAL BACKING**

## **PREVENTS BACTERIAL GROWTH**

Effectively inhibits the growth of mold, mildew, algae, and other bacteria

#### **KEEPS TURF FRESH & NEW**

Protects against microbial deterioration, discoloration, odor, and bio-fouling