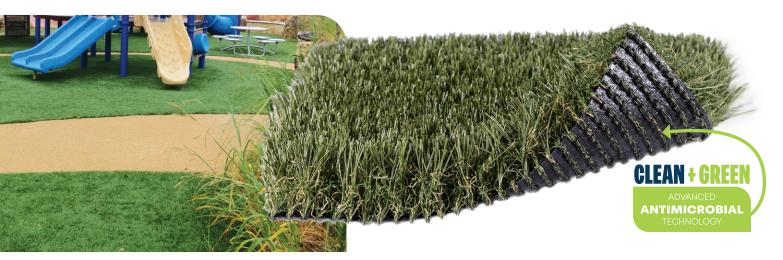

## ANTIMICROBIAL BACKING

## **PREVENTS BACTERIAL GROWTH**

Effectively inhibits the growth of mold, mildew, algae, and other bacteria

#### **KEEPS TURF FRESH & NEW**

Protects against microbial deterioration, discoloration, odor, and bio-fouling

## **TESTED AND TRIED**

Successfully passes ASTM E1428 (against pink stain), ASTM G21 (fungi), and ASTMAATCC Method 30 (mildew)