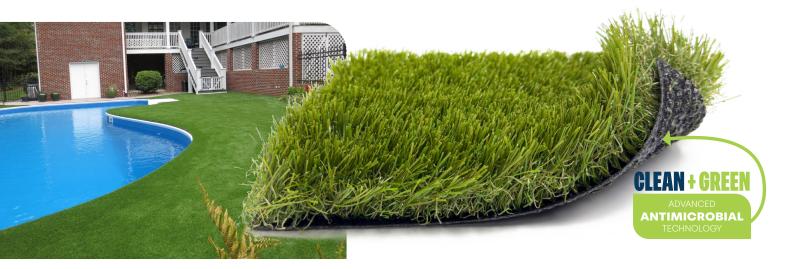

## **ANTIMICROBIAL BACKING**

**PREVENTS BACTERIAL GROWTH** Effectively inhibits the growth of mold, mildew, algae, and other bacteria

**KEEPS TURF FRESH & NEW** Protects against microbial deterioration, discoloration, odor, and bio-fouling

**TESTED AND TRIED** Successfully passes ASTM E1428 (against pink stain), ASTM G21 (fungi), and ASTMAATCC Method 30 (mildew)