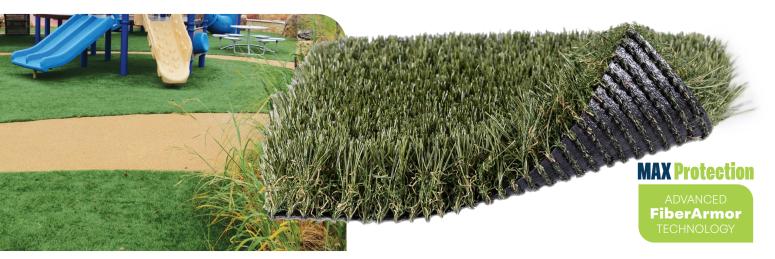

# KID'S PLAY MAX

## **SPECIFICATIONS**

Yarn Color Field/Apple/Lime

**Thatch Color** Green & Tan

Face Weight 80oz

**Total Weight** 105oz

Pile Height 2"

**Yarn Type** PE with Texturized

Tan & Green Thatch

Roll Width 15'

Warranty 15 Years

**Backing** Polyurethane

**Traffic Level** High Traffic

**Infill Required** 2 pounds per sq. ft.

ASK ABOUT OUR USDA CERTIFIED ORGANIC INFILL SYSTEM

## **FIBERARMOR COATING**