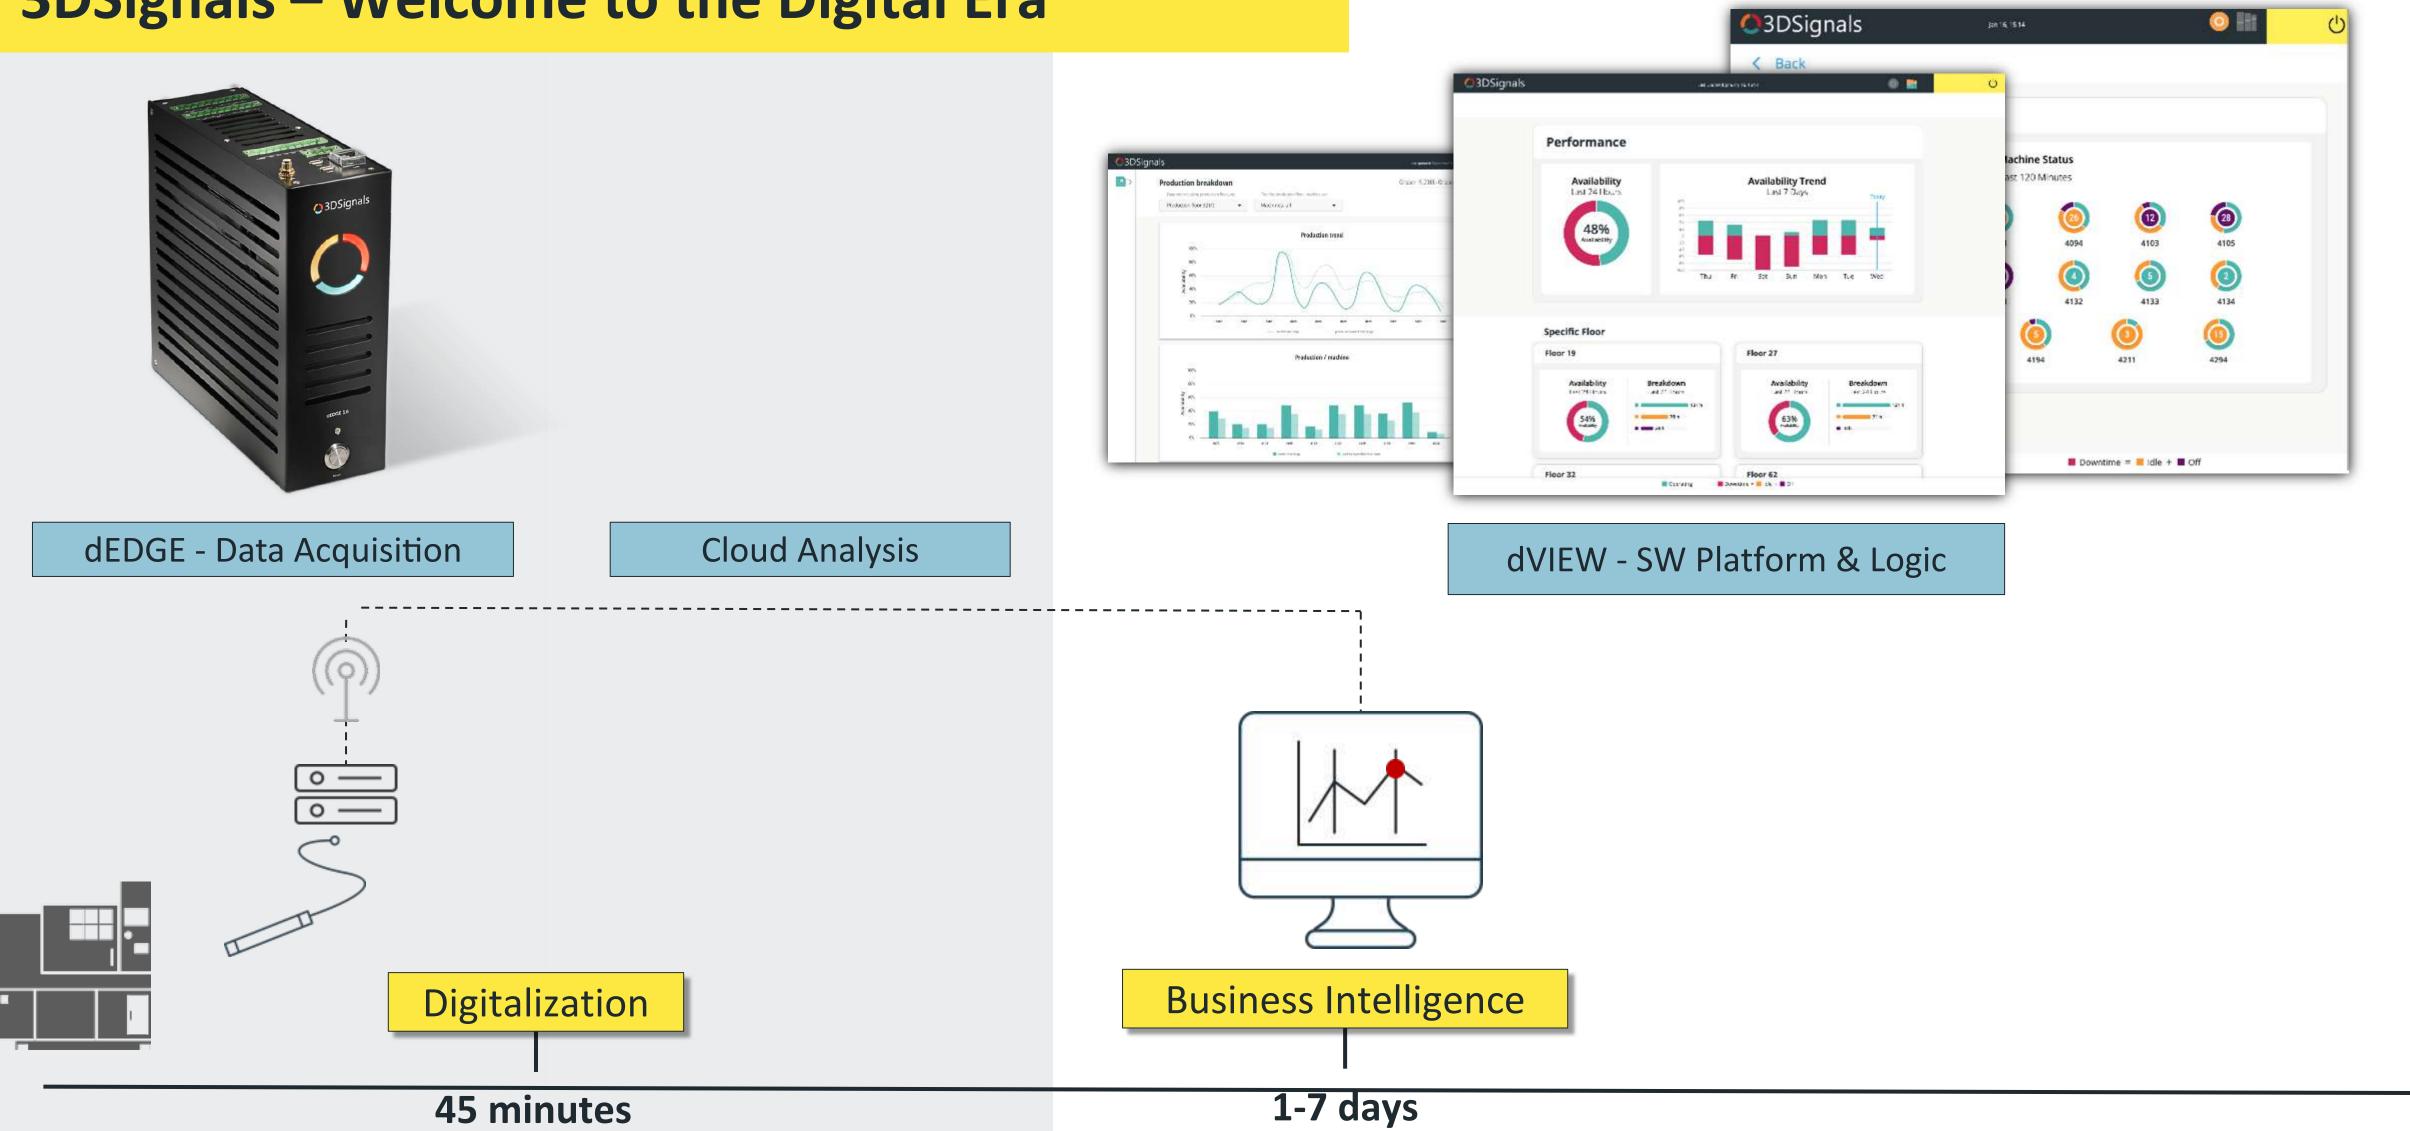

## 3DSignals – Welcome to the Digital Era

### 3DSignals – Welcome to the Digital Era

# 3DSignals – Welcome to the Digital Era 3DSignals ■ Downtime = ■ idle + ■ Off dEDGE - Data Acquisition **Cloud Analysis** dVIEW - SW Platform & Logic **Business Intelligence** Artificial Intelligence Digitalization

2-3 months

1-7 days

45 minutes