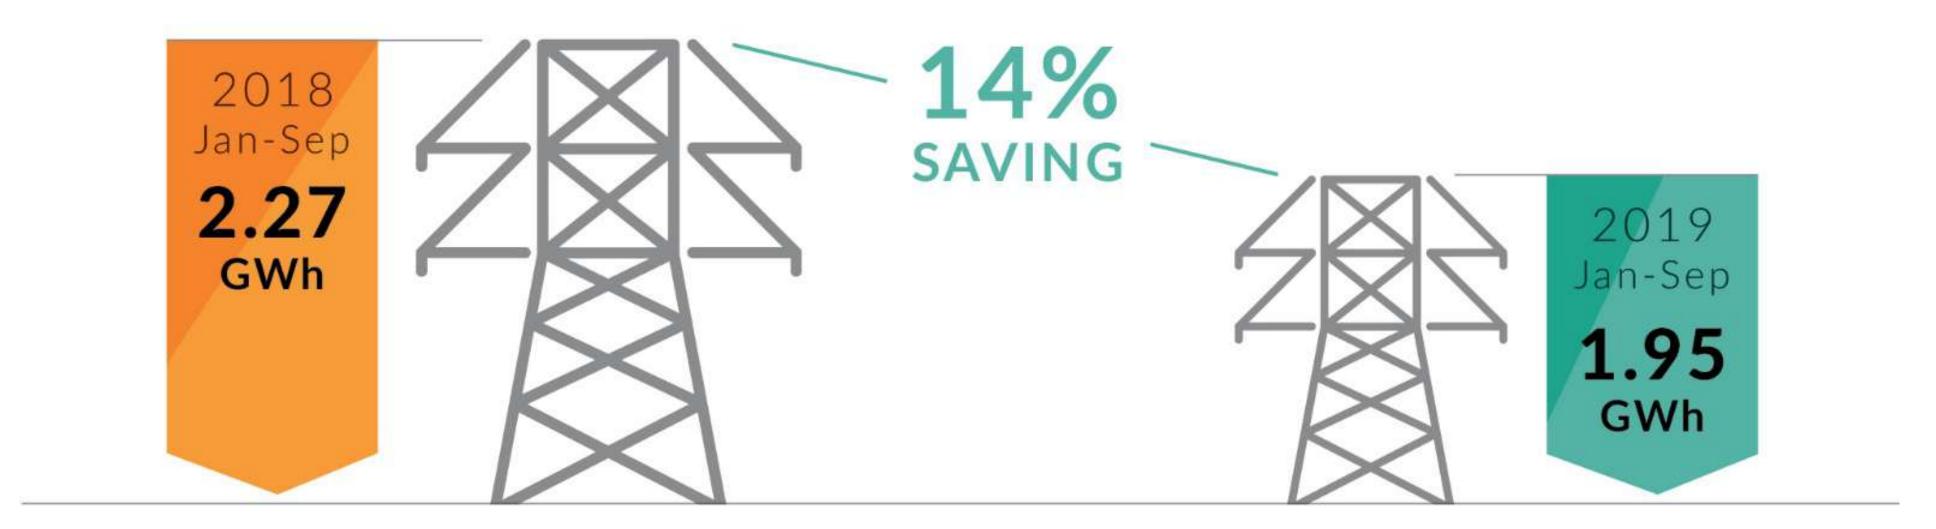

#### Reduce Energy Consumption by Preventing Machine Idle Time

AMOUNTING TO > €60,000