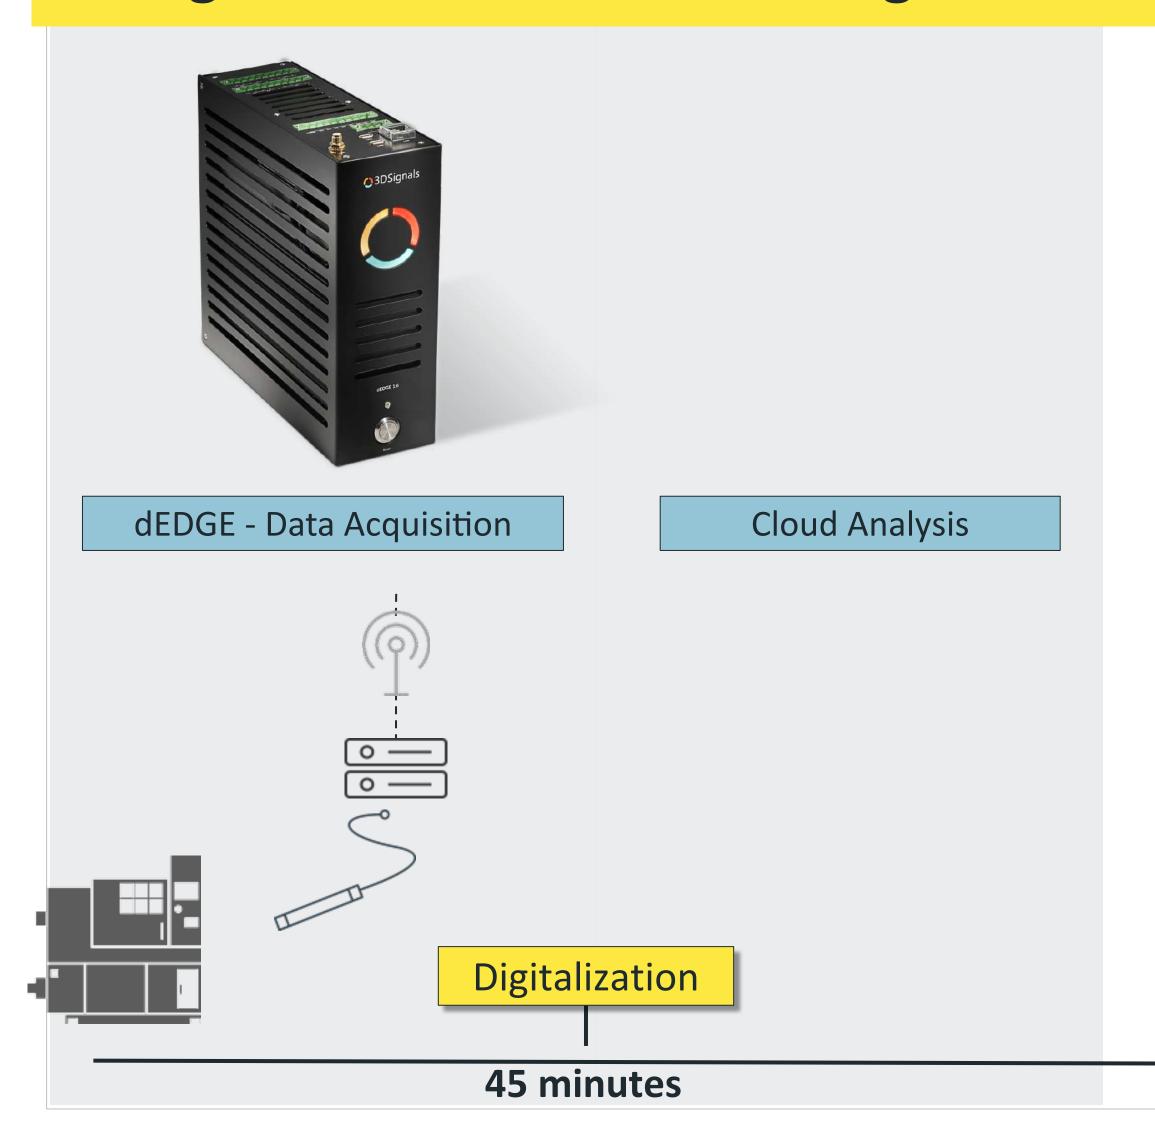

## 3DSignals – Welcome to the Digital Era

### 3DSignals – Welcome to the Digital Era

# 3DSignals – Welcome to the Digital Era 3DSignals ■ Downtime = ■ idle + ■ Off dEDGE - Data Acquisition **Cloud Analysis** dVIEW - SW Platform & Logic **Business Intelligence** Artificial Intelligence Digitalization

2-3 months

1-7 days

45 minutes