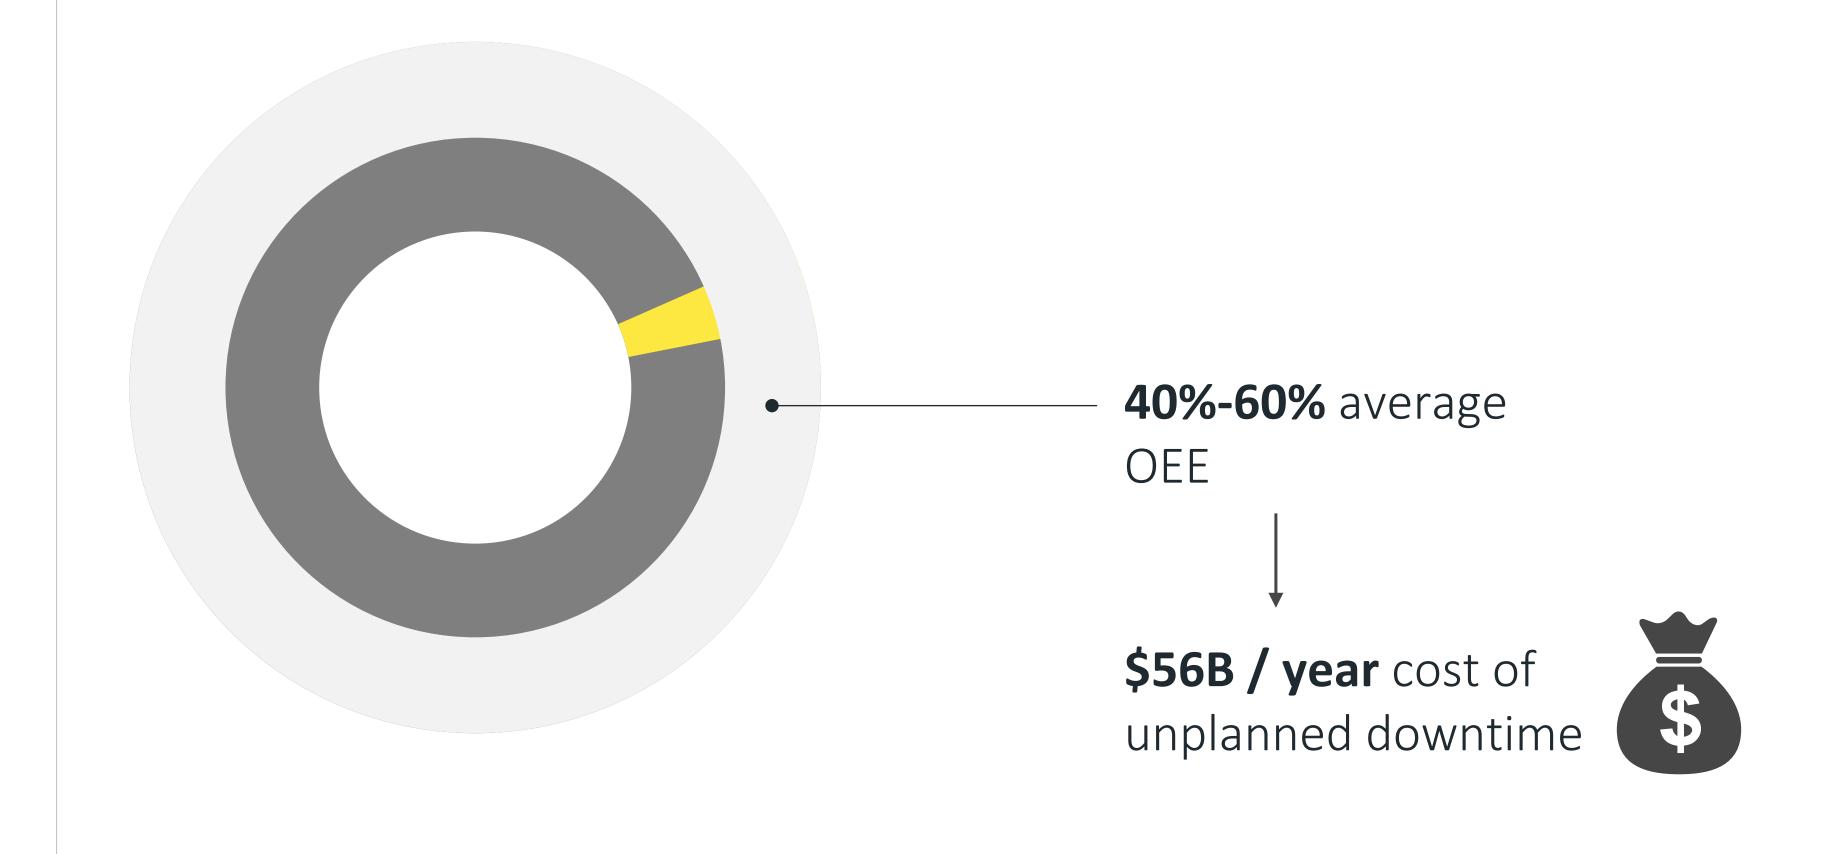

YOUR FAST TRACK TO DIGITALIZATION



Real Time Asset Performance Monitoring

#### **About Us**





PRESSWIRE

3DSIGNALS ERZIELT IN ERWEITERTER **RUNDE A 20,5 MIO. US\$ UNTER** TEILNAHME DER MERCURA CAPITAL GMBH (SCHULER-VOITH FAMILIE)

3DSignals beschleunigt den digitalen Wandel in der Produktion hin zur Industrie 4.0.



<u>ary</u>

## The Vision – Gradual Transition to Industry 4.0

Computerization Connectivity

Digitalization

Visualization Analysis

Business Intelligence



Artificial Intelligence

Predictive maintenance Self-optimization



### The Reality – Majority of Machines are not Connected



Only **8%** connected to network

- Old machines
- No sensors installed
- Different controllers
- Proprietary protocols



### The Result – Large Losses due to Unplanned Downtime





## 3DSignals – Welcome to the Digital Era





### 3DSignals – Welcome to the Digital Era



# 3DSignals – Welcome to the Digital Era 3DSignals ■ Downtime = ■ idle + ■ Off dEDGE - Data Acquisition **Cloud Analysis** dVIEW - SW Platform & Logic **Business Intelligence** Artificial Intelligence Digitalization



2-3 months

1-7 days

45 minutes

#### **Key Advantages**



# Hassle Free

We do everything



# Fast Insights

Results within hours



# Interoperability

One dashboard for all machines



## Common Language

One dataset across the organization



### Accuracy

The sensors don't lie



# Security

No digital connectivity with machines



# **Growing Value**

New capabilities on existing hardware



# Case Study – SamsonAG





#### **Improve Machine Availability**







#### *