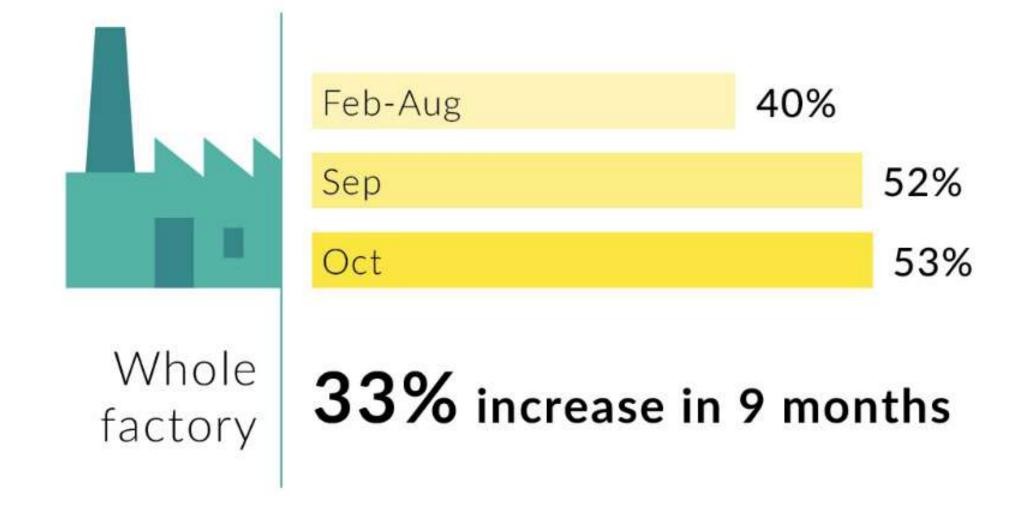

Downtime





## 3DSignals – Welcome to the Digital Era





### 3DSignals – Welcome to the Digital Era



# 3DSignals – Welcome to the Digital Era 3DSignals ■ Downtime = ■ idle + ■ Off dEDGE - Data Acquisition **Cloud Analysis** dVIEW - SW Platform & Logic **Business Intelligence** Artificial Intelligence Digitalization



2-3 months

1-7 days

45 minutes

#### **Key Advantages**



# Hassle Free

We do everything



# Fast Insights

Results within hours



# Interoperability

One dashboard for all machines



## Common Language

One dataset across the organization



### Accuracy

The sensors don't lie



# Security

No digital connectivity with machines



# **Growing Value**

New capabilities on existing hardware



# Case Study – SamsonAG





#### **Improve Machine Availability**







#### **Reduce Manpower Costs**

Early adaptor

Production floor 22 44% reduction in planned shifts

WHOLE FACTORY SAVING ESTIMATION

€600,00Cyear





#### Reduce Energy Consumption by Preventing Machine Idle Time

AMOUNTING TO > €60,000