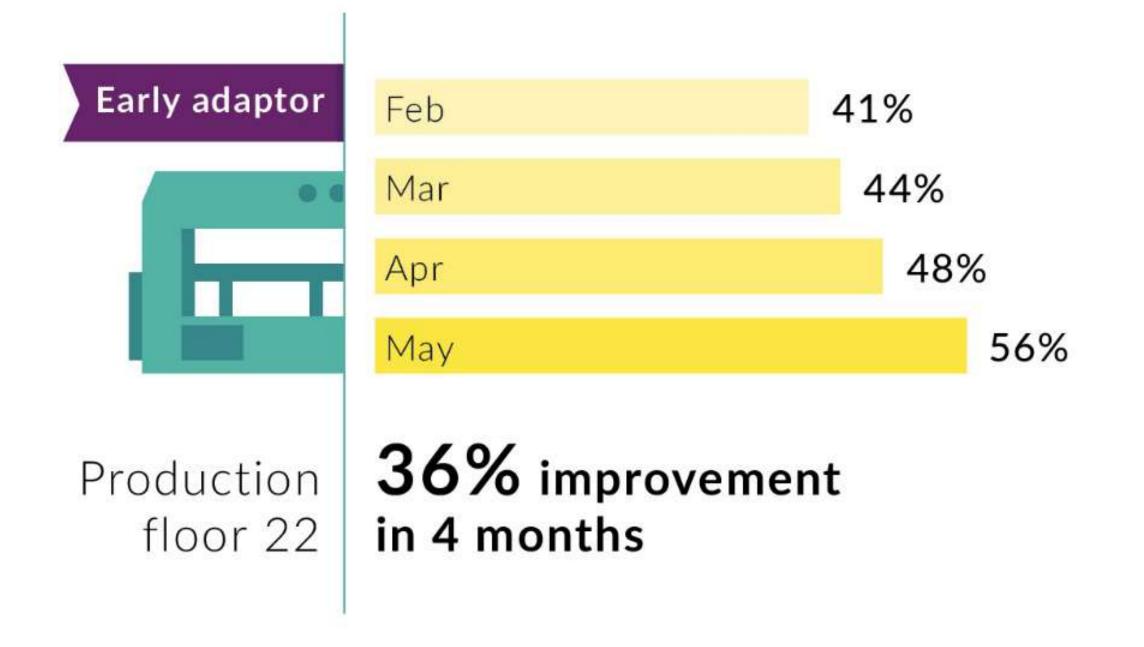

#### **Reduce Manpower Costs**

Early adaptor

Production floor 22 44% reduction in planned shifts

WHOLE FACTORY SAVING ESTIMATION

€600,00Cyear