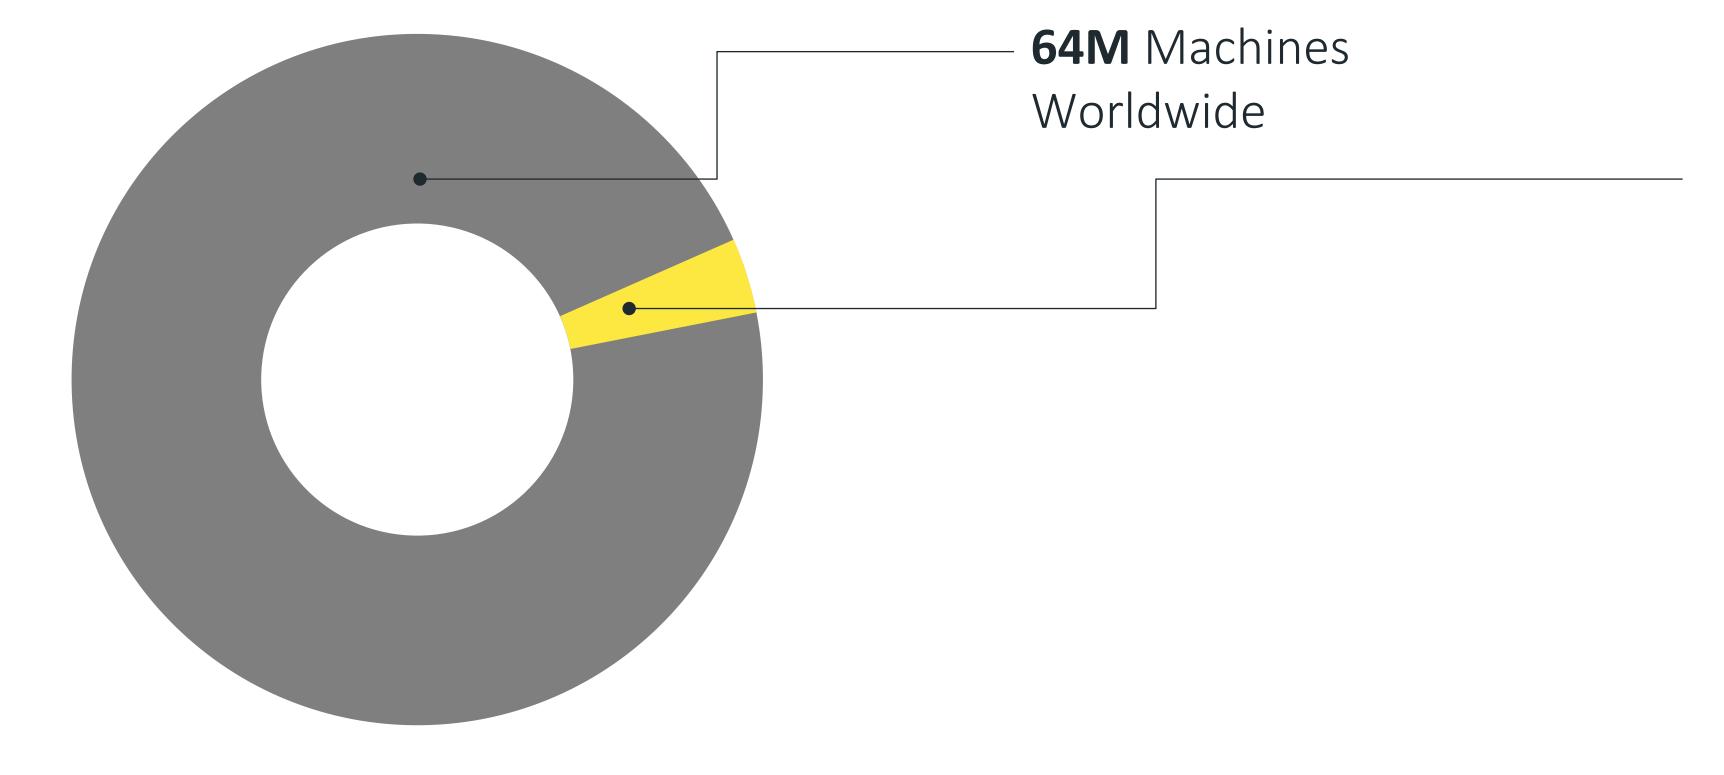

### The Reality – Majority of Machines are not Connected

Only **8%** connected to network

- Old machines
- No sensors installed
- Different controllers
- Proprietary protocols