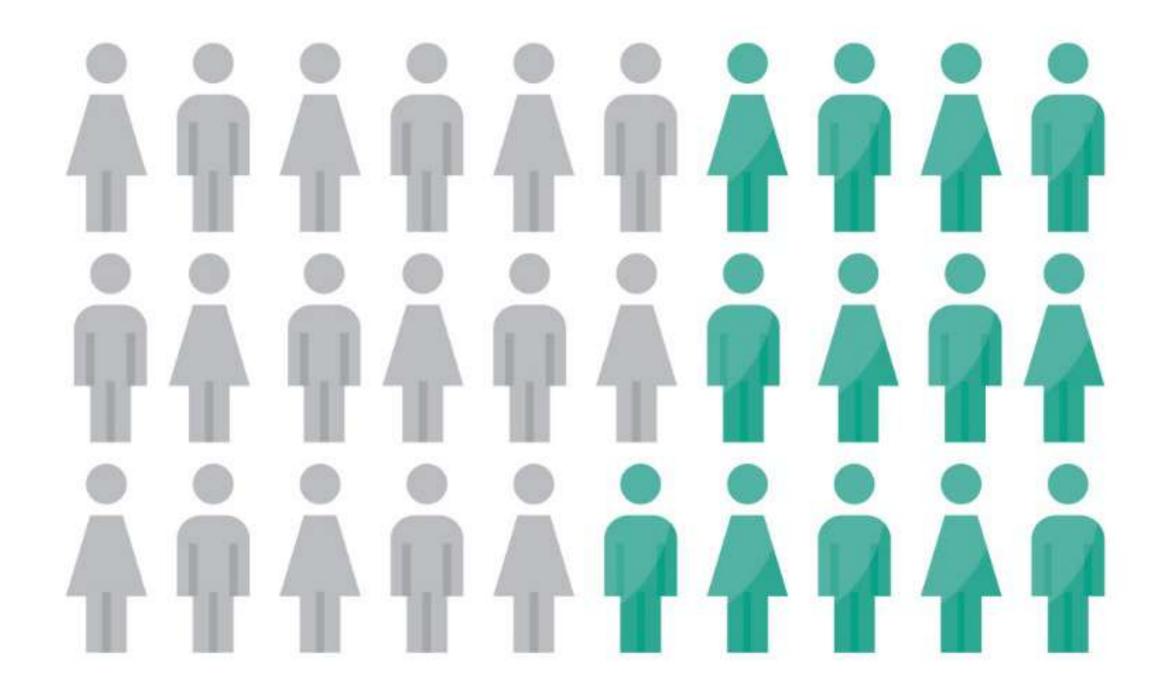

#### **Reduce Manpower Costs**

Early adaptor

Production floor 22 44% reduction in planned shifts

WHOLE FACTORY SAVING ESTIMATION

€600,00Cyear