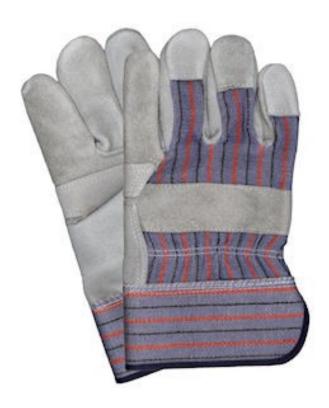

## Cowhide Leather Palm Gloves, Safety Cuff

## **FEATURES**

- Leather tips, full leather index and knuckle strap for added protection.
- · Palm lining for additional comfort
- · Safety cuff for easy donning and doffing

| SPECIFICATIONS |                        |
|----------------|------------------------|
| Construction   | Gunn                   |
| Cuff Type      | Safety                 |
| Cuff Material  | Starched               |
| Leather Cut    | Split Shoulder Economy |
| Leather Type   | Cowhide                |
| Palm Lining    | Fabric                 |
| Sizes          | Men's L                |
| Thumb Style    | Wing                   |
| Packaging      | 10 Dozen per Case      |