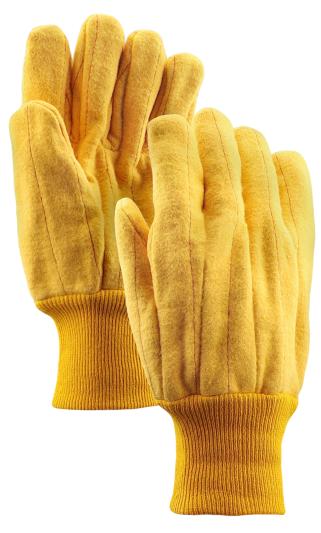

## 18 Oz. Cotton Double Palm Chore Gloves

| SPECIFICATIONS |                   |
|----------------|-------------------|
| Color          | Yellow            |
| Construction   | Cut and Sewn      |
| Cuff Type      | Knit Wrist        |
| Material       | Cotton            |
| Palm and Back  | Nap Out           |
| Ply Count      | 2                 |
| Thumb Style    | Straight          |
| Weight         | 18 oz.            |
| Size           | Men's             |
| Packaging      | 12 Dozen per Case |
|                |                   |

## **FEATURES**

- 18 oz. cotton fabric provides mechanical protection against minor cuts and abrasion.
- Multiple Layers guard against heat and extend wear.
- Nap out fabric provides extra heat protection and grip.
- Knit wrist cuff holds the glove securely in place.