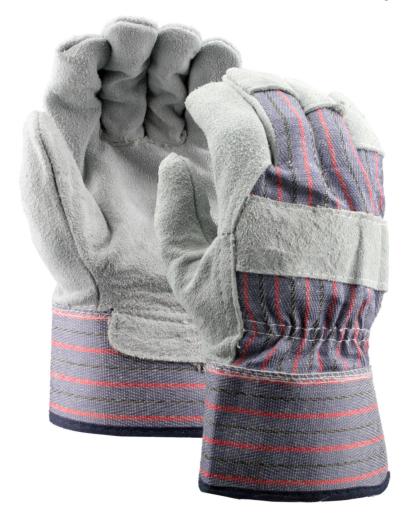

## Stauffer Brand<sup>™</sup> Cowhide Leather Palm Gloves, Safety Cuff

## **FEATURES**

- Knuckle strap for added protection
- Palm lining for additional comfort

| SPECIFICATIONS |                  |
|----------------|------------------|
| Construction   | Gunn             |
| Cuff Type      | Safety           |
| Cuff Material  | Polyethylene     |
| Leather Cut    | Split Shoulder   |
| Leather Type   | Cowhide          |
| Sizes'         | Men's            |
| Thumb Style    | Wing             |
| Packaging      | 6 Dozen per Case |