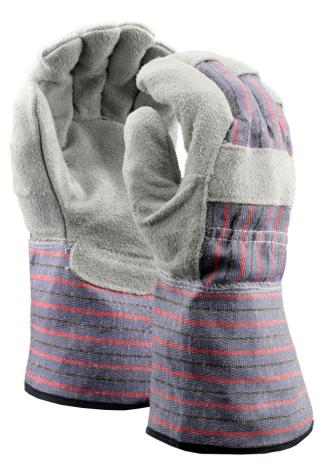

## **Cowhide Leather Palm Gloves, Gauntlet Cuff**

## **FEATURES**

- Knuckle strap for added protection
- Palm lining for additional comfort
- Gauntlet cuff for easy donning

| SPECIFICATIONS |                  |
|----------------|------------------|
|                |                  |
| Construction   | Gunn             |
| Cuff Type      | Gauntlet         |
| Cuff Material  | Polyethylene     |
| Leather Cut    | Split Shoulder   |
| Leather Type   | Cowhide          |
| Sizes'         | Men's            |
| Thumb Style    | Wing             |
| Packaging      | 6 Dozen per Case |
|                |                  |