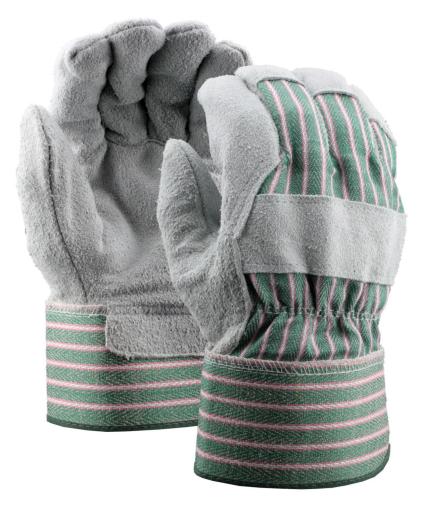

## Cowhide Leather Palm Gloves, Safety Cuff

| SPECIFICATIONS |                       |
|----------------|-----------------------|
| Construction   | Gunn                  |
| Cuff Type      | Safety                |
| Cuff Material  | Rubberized            |
| Leather Cut    | Split Shoulder Select |
| Leather Type   | Cowhide               |
| Sizes'         | Men's L, XL           |
| Thumb Style    | Wing                  |
| Packaging      | 6 Dozen per Case      |

## **FEATURES**

- Leather tips, full finger index, and knuckle strap for added protection.
- · Fabric palm lining for additional comfort.
- Safety cuff for easy donning and doffing.