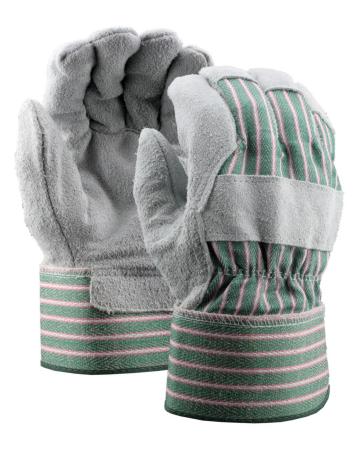

## Cowhide Leather Palm Gloves, Safety Cuff

## **FEATURES**

- Leather tips, full finger index, and knuckle strap for added protection
- · Fabric palm lining for additional comfort
- · Safety cuff for easy donning and doffing

| SPECIFICATIONS |                       |
|----------------|-----------------------|
|                |                       |
| Construction   | Gunn                  |
| Cuff Type      | Safety                |
| Cuff Material  | Rubberized            |
| Leather Cut    | Split Shoulder Select |
| Leather Type   | Cowhide               |
| Fabric Lining  | Fabric                |
| Sizes          | Men's L, XL           |
| Thumb Style    | Wing                  |
| Packaging      | 6 Dozen per Case      |