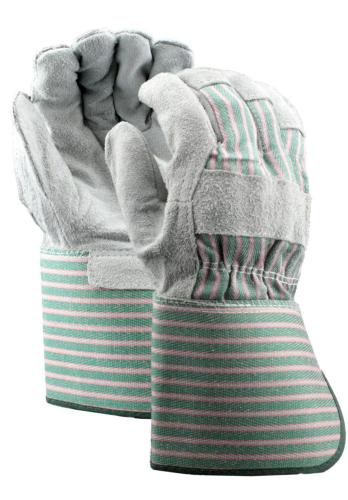

# **15JG**

## **Cowhide Leather Palm Gloves, Gauntlet Cuff**

### **FEATURES**

- Leather tips, full finger index, and knuckle strap for added protection.
- Fabric palm lining for additional comfort.
- Gauntlet Cuff for extended arm protection.

| SPECIFICATIONS |                       |
|----------------|-----------------------|
|                |                       |
| Construction   | Gunn                  |
| Cuff Type      | Gauntlet              |
| Cuff Material  | Rubberized            |
| Leather Cut    | Split Shoulder Select |
| Leather Type   | Cowhide               |
| Palm Lining    | Fabric                |
| Sizes          | Men's                 |
| Thumb Style    | Wing                  |
| Packaging      | 10 Dozen per Case     |