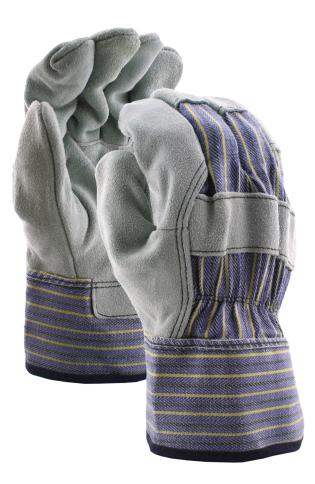

## **Cowhide Leather Palm Gloves, Safety Cuff**

#### **FEATURES**

- Leather tips, full finger index, and knuckle strap for added protection.
- Palm lining for additional comfort.
- Safety Cuff for easy donning and doffing

| SPECIFICATIONS |                       |
|----------------|-----------------------|
| Construction   | Gunn                  |
| Cuff Type      | Safety                |
| Cuff Material  | Polyethylene          |
| Leather Cut    | Split Shoulder Select |
| Leather Type   | Cowhide               |
| Palm Lining    | Fabric                |
| Sizes          | Men's S– 2XL          |
| Thumb Style    | Wing                  |
| Packaging      | 6 Dozen per Case      |