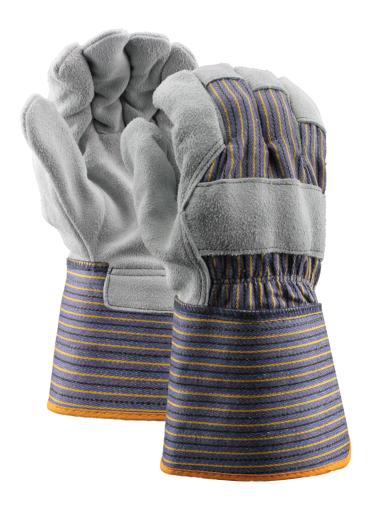

## Cowhide Leather Palm Gloves, Gauntlet Cuff

| SPECIFICATIONS |                       |
|----------------|-----------------------|
| Construction   | Gunn                  |
| Cuff Type      | Gauntlet              |
| Cuff Material  | Polyethylene          |
| Leather Cut    | Split Shoulder Select |
| Leather Type   | Cowhide               |
| Palm Lining    | Fabric                |
| Sizes          | Small—XL              |
| Thumb Style    | Wing                  |
| Packaging      | 6 Dozen per Case      |

## **FEATURES**

- Leather tips, full finger index, and knuckle strap for added protection.
- Palm lining for additional comfort.
- Gauntlet Cuff for additional protection.