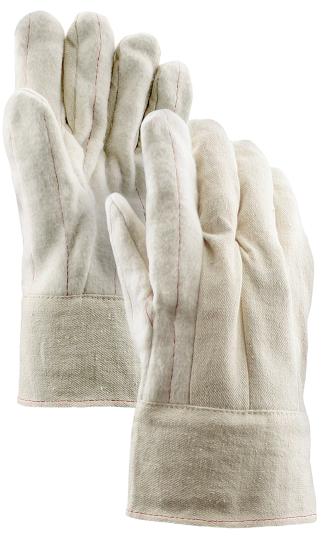

## **1810NBTJ**

Stauffer Brand™

## 18 oz. Cotton Double Palm Gloves

| FE/ | ΔΤι | JRI | ES |
|-----|-----|-----|----|

- Provides mechanical protection against minor cuts and abrasion.
- Multiple layers guard against heat and extend wear.
- Nap out fabric provides extra heat protection and grip.
- Band top cuff offers protection to the wrist.

| SPECIFICATIONS |                   |  |
|----------------|-------------------|--|
| Color          | Natural           |  |
| Construction   | Cut and Sewn      |  |
| Cuff Type      | Band Top          |  |
| Material       | Cotton            |  |
| Palm           | Nap Out           |  |
| Ply Count      | 2                 |  |
| Thumb Style    | Straight          |  |
| Weight         | 18 oz.            |  |
| Size           | Men's             |  |
| Packaging      | 10 Dozen per Case |  |