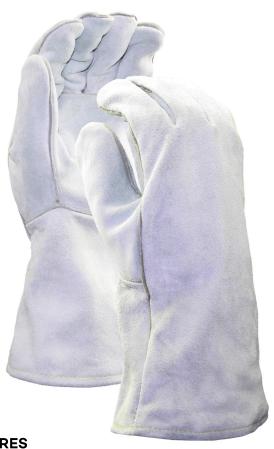

# PREMIUM LEATHER WELDERS GLOVES

### **FEATURES**

- Premium split cowhide leather provides comfort and durability with a high abrasion resistance.
- Fully welted seams adds strength and prolongs wear.
- Kevlar<sup>®</sup> stitching ensures a strong construction by providing seam strength and burn resistance.
- Cotton liner adds comfort and insulation.

| Color      | Gray/Pearl    |
|------------|---------------|
| Cuff Type  | Slip On       |
| Grade      | Premium       |
| Length     | 14"           |
| Lining     | Cotton        |
| Material   | Split Cowhide |
| Seam Style | Fully Welted  |