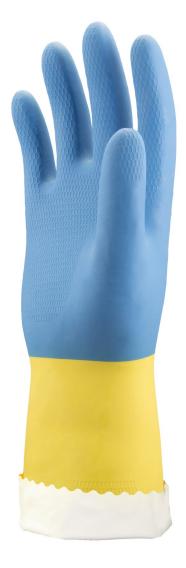

## Neoprene Over Latex, Flocked Lined, Honeycomb Grip

| FE | ΔI | ۲U | R | ES |
|----|----|----|---|----|

- Honeycomb grip for wet and dry conditions.
- Cotton flock lining to absorb perspiration.
- Palm strengthened by neoprene dip for extra protection.
- Low in soluble protein.
- Compliant with FDA regulations for food contact.

| SPECIFICATIONS |                   |  |
|----------------|-------------------|--|
| Color          | Blue/ Yellow      |  |
| Cuff Type      | Flat              |  |
| Finish         | Honeycomb         |  |
| Length         | 12"               |  |
| Lining         | Flock             |  |
| Material       | Neoprene/ Latex   |  |
| Thickness      | 28 mil            |  |
| Size           | 8-10              |  |
| Packaging      | 12 Dozen per Case |  |