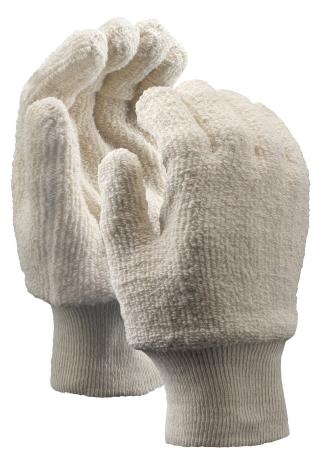

## 24RJ

Stauffer Brand<sup>™</sup> TERRYCLOTH GLOVES, MEDIUM WEIGHT, CUT AND SEWN

## **FEATURES**

- Terrycloth material provides heat resistance.
- Knit wrist cuff holds glove securely in place.

## SPECIFICATIONS

| Material     | Terry             |
|--------------|-------------------|
| Color        | Natural           |
| Construction | Cut and Sew       |
| Cuff Type    | Knit Wrist        |
| Weight       | 22 oz.            |
| Reversible   | Yes               |
| Size         | Men's             |
| Packaging    | 10 Dozen per Case |