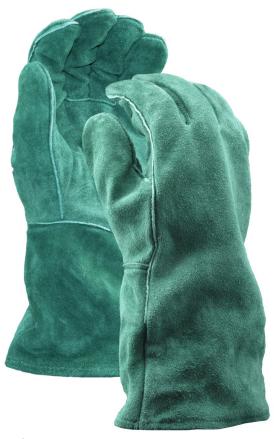

# **311J**

# Stauffer Brand™

# LEATHER WELDERS GLOVES

### **FEATURES**

- Split cowhide leather provides comfort and durability with a high abrasion resistance.
- Fully welted seams adds strength and prolongs wear.
- Jersey liner adds comfort and insulation.

| SPECIFICATIONS |                   |
|----------------|-------------------|
| Color          | Curan             |
| Color          | Green             |
| Cuff Type      | Slip On           |
| Grade          | Medium            |
| Length         | 14"               |
| Lining         | Jersey Sock Liner |
| Material       | Split Cowhide     |
| Seam Style     | Fully Welted      |
| Thumb Style    | Wing              |
| Size           | Men's             |
| Packaging      | 6 Dozen per Case  |