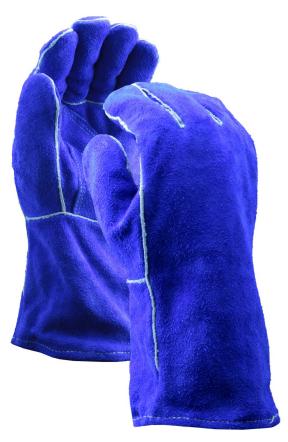

## **BLUE PREMIUM LEATHER WELDERS GLOVES**

#### **FEATURES**

- Premium split cowhide leather provides comfort and durability with a high abrasion resistance.
- Fully welted seams adds strength and prolongs wear.
- Kevlar<sup>®</sup> stitching ensures a strong construction by providing seam strength and burn resistance.
- Reinforced thumb improves the durability of the glove.
- Cotton/Foam liner adds comfort and insulation.

| SPECIFICATIONS     |                  |
|--------------------|------------------|
| Color              | Blue             |
| Cuff Type          | Slip On          |
| Grade              | Premium          |
| Length             | 14"              |
| Lining             | Cotton/Foam      |
| Material           | Split Cowhide    |
| Seam Style         | Fully Welted     |
| Stitching Material | Kevlar®          |
| Thumb Style        | Reinforced Wing  |
| Size               | S, L, 2XL        |
| Packaging          | 6 Dozen per Case |