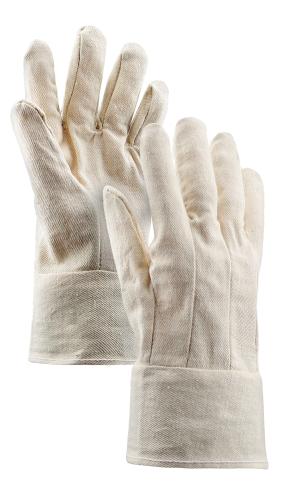

## 8 OZ. COTTON SINGLE PALM GLOVES

### **FEATURES**

- 8 oz. cotton fabric provides mechanical protection against minor cuts and abrasion.
- Band top cuff offers extra protection to the wrist.

| SPECIFICATIONS |                   |
|----------------|-------------------|
| Color          | Natural           |
| Construction   | Cut and Sewn      |
| Cuff Type      | Band Top          |
| Material       | Cotton            |
| Ply Count      | 1                 |
| Thumb Style    | Straight          |
| Weight         | 8 oz.             |
| Size           | Women's           |
| Packaging      | 25 Dozen per Case |