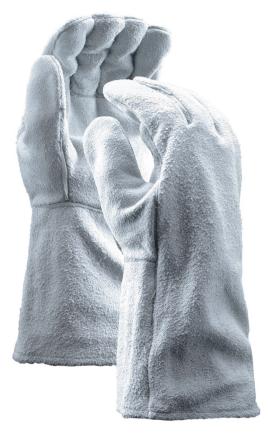

## LEATHER WELDERS GLOVES

### **FEATURES**

- Split cowhide leather provides comfort and durability with a high abrasion resistance.
- Fully welted seams adds strength and prolongs wear.
- · Cotton liner adds comfort and insulation.

| SPECIFICATIONS |               |
|----------------|---------------|
| Color          | Gray/Pearl    |
| Cuff Type      | Slip On       |
| Grade          | Standard      |
| Length         | 14"           |
| Lining         | Cotton        |
| Material       | Split Cowhide |
| Seam Style     | Fully Welted  |
| Thumb Style    | Wing          |
| Size           | Men's         |