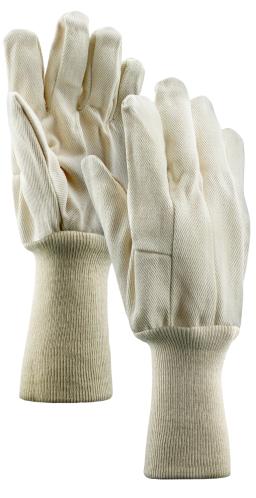

## **55J6**

Stauffer Brand™

## 10 OZ. COTTON SINGLE PALM GLOVES WITH 6" KNIT WRIST

## **FEATURES**

- 10 oz. cotton fabric provides mechanical protection against minor cuts and abrasion.
- 6" knit wrist cuff holds the glove securely in place.

| SPECIFICATIONS |                   |
|----------------|-------------------|
| Color          | Natural           |
| Construction   | Cut and Sewn      |
| Cuff Type      | 6" Knit Wrist     |
| Material       | Cotton            |
| Ply Count      | 1                 |
| Thumb Style    | Straight          |
| Weight         | 10 oz.            |
| Size           | Men's             |
| Packaging      | 10 Dozen per Case |