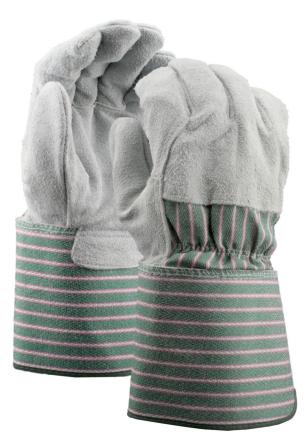

Stauffer Brand™ Leather Palm Gloves, 3/4 Leather Back, Gauntlet Cuff

## FEATURES

- Full leather index for added protection
- 3/4 leather back for greater protection
- Palm lining for additional comfort
- Gauntlet cuff provides greater arm protection

## SPECIFICATIONS

| Construction  | Gunn                  |
|---------------|-----------------------|
| Cuff Type     | Gauntlet              |
| Cuff Material | Polyethylene          |
| Leather Back  | 3/4                   |
| Leather Cut   | Split Shoulder Select |
| Leather Type  | Cowhide               |
| Palm Lining   | Fabric                |
| Sizes         | Men's L               |
| Thumb Style   | Wing                  |
| Packaging     | 6 Dozen per Case      |
|               |                       |