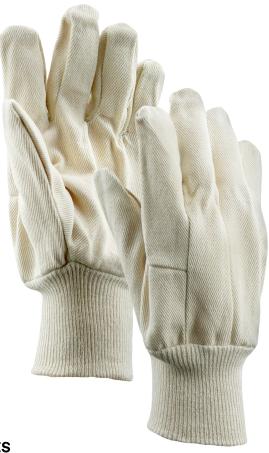

## 12 OZ. COTTON SINGLE PALM GLOVES

### **FEATURES**

- 12 oz. cotton fabric provides mechanical protection against minor cuts and abrasion.
- · Wing thumb provides increased comfort.
- Knit wrist cuff holds the glove securely in place.

| Color        | Natural      |
|--------------|--------------|
| Construction | Cut and Sewn |
| Cuff Type    | Knit Wrist   |
| Material     | Cotton       |
| Ply Count    | 1            |
| Thumb Style  | Wing         |
| Weight       | 12 oz.       |
| Size         | Men's        |