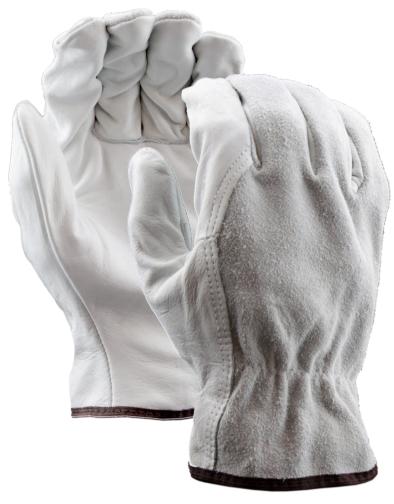

## DRIVERS GLOVES, SPLIT LEATHER BACK

| SPECIFICATIONS |                        |
|----------------|------------------------|
| Back Type      | Shirred Elastic        |
| Color          | White                  |
| Construction   | Gunn                   |
| Finger Type    | Full Finger            |
| Grade          | Medium                 |
| Leather Cut    | Grain Palm, Split Back |
| Leather Type   | Cowhide                |
| Lining         | Unlined                |
| Thumb Type     | Wing                   |
| Sizes          | Small - 2XL            |
| Packaging      | 12 Dozen per Case      |

## **FEATURES**

- Color coded hem binding for easy size identification.
- Elastic back for a secure fit.
- Wing thumb provides increased comfort.
- Grain leather palm provides a balance between abrasion resistance, dexterity, durability and comfort.