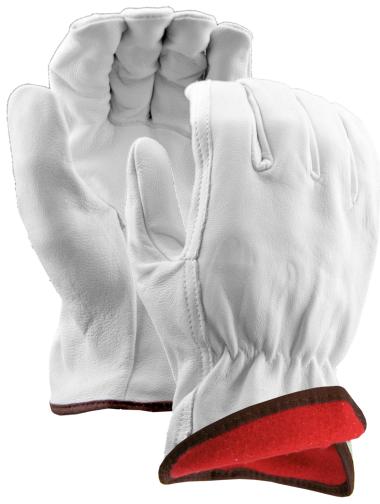

## **INSULATED LEATHER DRIVERS GLOVES**

| SPECIFICATIONS |                   |
|----------------|-------------------|
| Back Type      | Shirred Elastic   |
| Color          | White             |
| Construction   | Gunn              |
| Grade          | Medium            |
| Leather Cut    | Grain             |
| Leather Type   | Cowhide           |
| Lining         | Red Fleece        |
| Thumb Type     | Straight          |
| Sizes          | Small - 2XL       |
| Packaging      | 12 Dozen per Case |

## **FEATURES**

- Red fleece lining for warmth, insulation, and additional comfort.
- Color coded hem binding for easy size identification.
- Elastic back for a secure fit.
- Grain cowhide provides a balance between abrasion resistance, dexterity, durability and comfort.