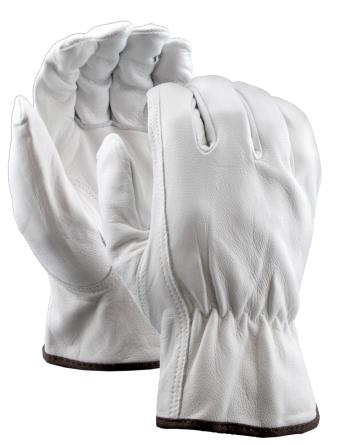

## Stauffer Brand<sup>™</sup> GOATSKIN DRIVERS GLOVES

#### FEATURES

- Grain goatskin provides a balance between abrasion resistance, dexterity, durability and comfort.
- Color coded hem binding for easy size identification.
- Elastic back for a secure fit.

#### SPECIFICATIONS

| Back Type    | Shirred Elastic   |
|--------------|-------------------|
| Color        | White             |
| Construction | Gunn              |
| Grade        | Medium            |
| Leather Cut  | Grain             |
| Leather Type | Goatskin          |
| Lining       | Unlined           |
| Thumb Type   | Straight          |
| Sizes        | Small - 2XL       |
| Packaging    | 10 Dozen per Case |
|              |                   |