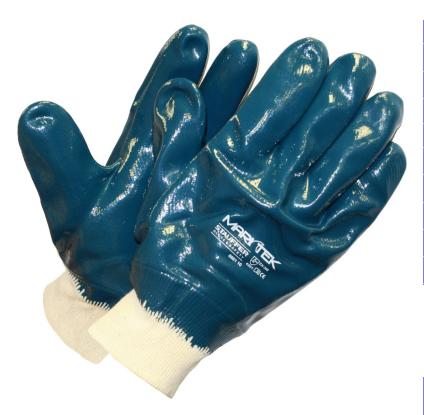

# 8951 FULLY COATED NITRILE GLOVE, JERSEY LINER, KNIT WRIST

## **SPECIFICATIONS**

| Coating Color    | Blue              |
|------------------|-------------------|
| Coating Coverage | Full              |
| Coating Finish   | Smooth            |
| Coating Material | Nitrile           |
| Color            | Blue/White        |
| Cuff Type        | Knit Wrist        |
| EN388            | 4221              |
| Lining           | Jersey            |
| Size             | 9—11              |
| Packaging        | 12 Dozen per Case |

## • Knit wrist cuff holds the glove securely in place.

**FEATURES** 

- Jersey lining provides greater comfort and insulation.
- Blue Nitrile gives excellent grip and abrasion resistance.
- Full Nitrile coating provides water resistance.
- Meets EN388 4221