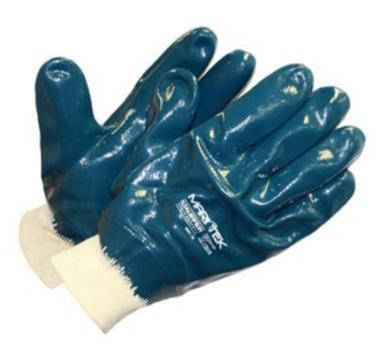

## FULLY COATED NITRILE GLOVE, JERSEY LINER, KNIT WRIST

## **FEATURES**

- Knit wrist cuff holds the glove securely in place.
- Jersey lining provides greater comfort and insulation.
- Blue Nitrile gives excellent grip and abrasion resistance.
- Full Nitrile coating provides water resistance.
- Meets EN388 4221

| SPECIFICATIONS   |                   |
|------------------|-------------------|
|                  |                   |
| Coating Color    | Blue              |
| Coating Coverage | Full              |
| Coating Finish   | Smooth            |
| Coating Material | Nitrile           |
| Color            | Blue/White        |
| Cuff Type        | Knit Wrist        |
| EN388            | 4221              |
| Lining           | Jersey            |
| Size             | 9—11              |
| Packaging        | 12 Dozen per Case |
|                  |                   |