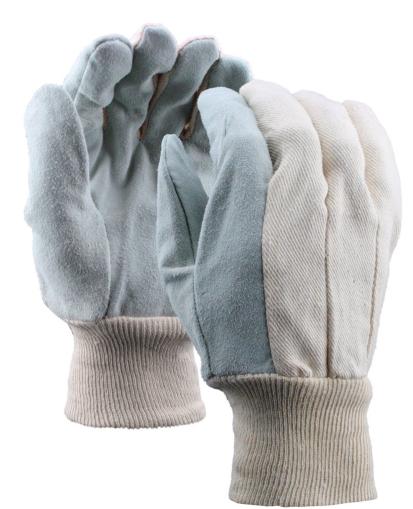

## Stauffer Brand<sup>™</sup> Cowhide Leather Palm Gloves, Knit Wrist

### **FEATURES**

- Low cost leather protection
- Palm lining for additional comfort
- Knit wrist holds glove securely on hand
- Leather index for added protection

| SPECIFICATIONS |                       |
|----------------|-----------------------|
| Construction   | Clute                 |
| Cuff Type      | Knit Wrist            |
| Leather Cut    | Split Shoulder Select |
| Leather Type   | Cowhide               |
| Palm Lining    | Fabric                |
| Sizes          | Men's L               |
| Thumb Style    | Straight              |
| Packaging      | 12 Dozen per Case     |