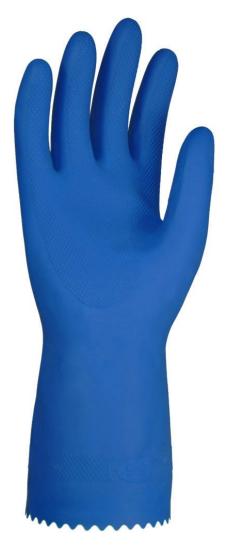

Stauffer Brand™

## **BLUE LATEX CANNERS GLOVE, 18 MIL, DIAMOND GRIP**

| SPECIFICATIONS |                   |
|----------------|-------------------|
| Color          | Blue              |
| Cuff Type      | Pinked            |
| Finish         | Diamond           |
| Length         | 12"               |
| Lining         | Unlined           |
| Material       | Latex             |
| Thickness      | 18 mil            |
| Size           | 7 - 10            |
| Packaging      | 12 Dozen per Case |

## **FEATURES**

- Diamond grip for wet and dry conditions.
- Chlorinated for easy donning.
- Low in soluble protein.
- Made with FDA accepted materials that are acceptable for food processing applications.