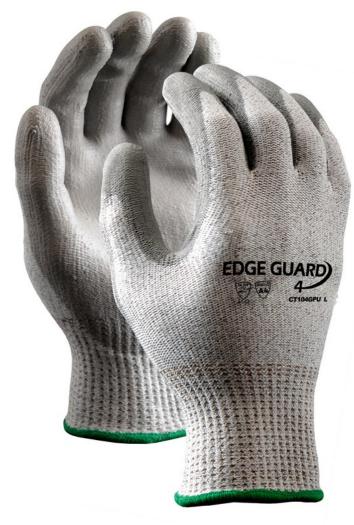

CT104GPU

## POLYURETHANE COATED CUT RESISTANT GLOVES, ANSI CUT LEVEL A4

## **FEATURES**

- Gray polyurethane palm coating for added grip
- 10 gauge seamless knitted liner made from an HPPE blend
- Soft finish provides excellent dexterity and comfort to wearer
- Latex free
- ANSI Cut Level A4 protection

| SPECIFICATIONS   |                      |
|------------------|----------------------|
| ANSI Cut Rating  | A4                   |
| Coating Material | Polyurethane         |
| Color            | Gray/Salt and Pepper |
| Cuff             | Knit Wrist           |
| EN388            | 4543                 |
| Gauge            | 10                   |
| Material         | HPPE Blend           |
| Sizes            | XS-2XL               |
| Packaging        | 12 Dozen per Case    |