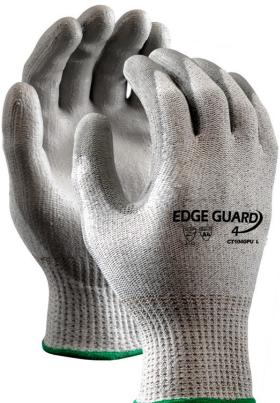

## EDGE GUARD

CT104GPU POLYURETHANE COATED CUT RESISTANT GLOVES, ANSI CUT LEVEL A4

## FEATURES

- Gray polyurethane palm coating for added grip
- 10 gauge seamless knitted liner made from an HPPE blend
- Soft finish provides excellent dexterity and comfort to wearer
- Latex free
- ANSI Cut Level A4 protection