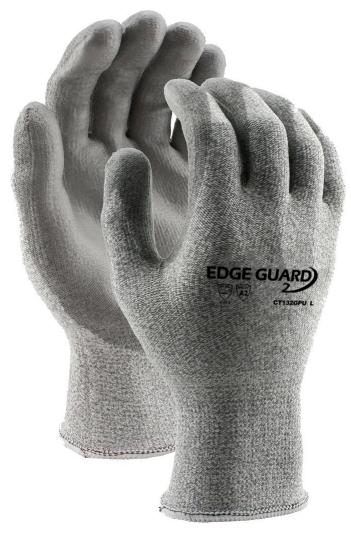

## EDGE GUARD

A2

Polyurethane

**Knit Wrist** 

**HPPE Blend** 

XXS - 2XL

4343 13

**Gray/Salt and Pepper** 

CT132GPU

## POLYURETHANE COATED CUT RESISTANT GLOVES, ANSI CUT LEVEL A2

| ANSI CUT       |
|----------------|
| <b>\ A 2 /</b> |
|                |
|                |
|                |

**SPECIFICATIONS** 

**ANSI Cut Rating** 

## **FEATURES**

- Gray polyurethane palm coating for added grip
- 13 gauge seamless knitted liner made from HPPE, Nylon and Lycra<sup>®</sup>
- Soft finish provides excellent dexterity and comfort to wearer
- ANSI Cut Level A2 protection