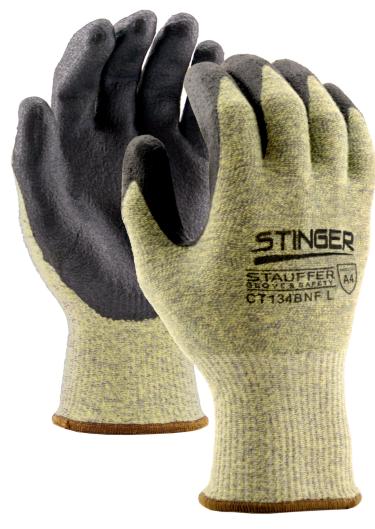

## CT134BNF

## 13 GAUGE, NITRILE FOAM COATED GLOVES, ANSI CUT LEVEL A4

| SPECIFICATIONS   |                   |
|------------------|-------------------|
| Cut Level        | A4                |
| Color            | Black/Yellow      |
| Coating Coverage | Palm              |
| Coating Material | Nitrile           |
| Coating Finish   | Foam              |
| EN388 Rating     | 4542              |
| Gauge            | 13                |
| Heat Level       | 2                 |
| Material         | Aramid Blend      |
| Size             | Small - 2XL       |
| Packaging        | 12 Dozen per Case |

## **FEATURES**

- Black foam nitrile gives excellent grip and abrasion resistance.
- ANSI Cut Level A4 protection.
- Excellent flexibility, durability and dexterity.
- EN388 Rating 4542