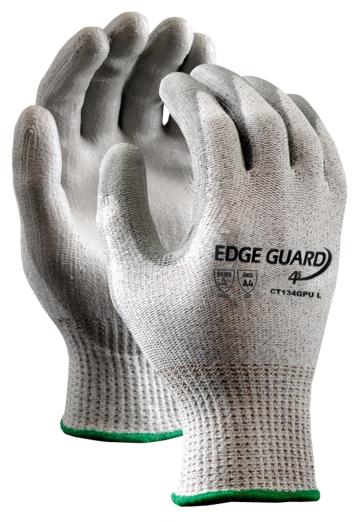

EDGE GUARD

## CT134GPU POLYURETHANE COATED CUT RESISTANT GLOVES, ANSI CUT LEVEL A4

## FEATURES

- Gray polyurethane palm coating for added grip
- 13 gauge seamless knitted liner made from an HPPE/ Steel blend
- Soft finish provides excellent dexterity and comfort to wearer
- Latex free