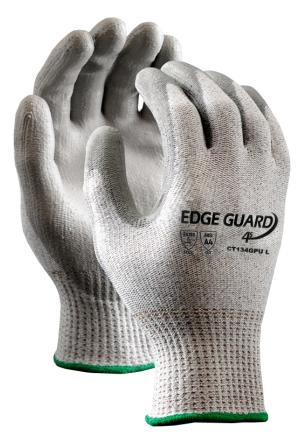

## EDGE GUARD

CT134GPU POLYURETHANE COATED CUT RESISTANT GLOVES, ANSI CUT LEVEL A4

## FEATURES

- Gray polyurethane palm coating for added grip
- 13 gauge seamless knitted liner made from an HPPE/ Steel blend
- Soft finish provides excellent dexterity and comfort to wearer
- Latex free

## SPECIFICATIONS

| ANSI Cut Rating  | A4                   |
|------------------|----------------------|
| Coating Material | Polyurethane         |
| Color            | Gray/Salt and Pepper |
| Cuff             | Knit Wrist           |
| EN388            | 4X43D                |
| Gauge            | 13                   |
| Material         | HPPE / Steel Blend   |
| Sizes            | XS-2XL               |
| Packaging        | 12 Dozen per Case    |
|                  |                      |