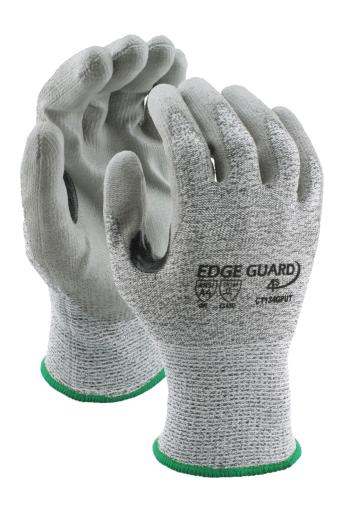

## EDGE GUARD AS

CT134GPUT

POLYURETHANE COATED CUT RESISTANT GLOVES, ANSI CUT LEVEL A4

| SPECIFICATIONS   |                      |
|------------------|----------------------|
| ANSI Cut Rating  | A4                   |
| Coating Material | Polyurethane         |
| Color            | Gray/Salt and Pepper |
| Cuff             | Knit Wrist           |
| EN388            | 4X43D                |
| Gauge            | 13                   |
| Material         | HPPE / Steel Blend   |
| Reinforced Thumb | Yes                  |
| Sizes            | XS-2XL               |
| Packaging        | 12 Dozen per Case    |

## **FEATURES**

- Gray polyurethane palm coating for added grip.
- Reinforced thumb for added durability.
- 13 gauge seamless knitted liner made from an HPPE/ Steel blend.
- · Soft finish provides excellent dexterity and comfort to wearer