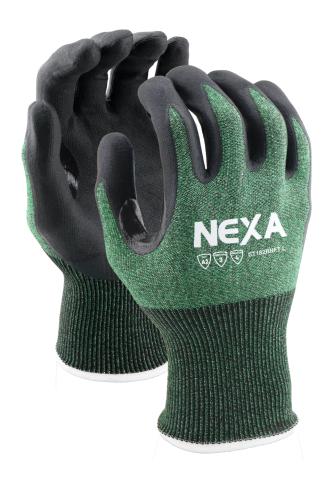

## CT182BNFT

## **FEATURES**

- Foam nitrile gives excellent grip and abrasion resistance.
- Utilizes materials made from recycled plastic bottles.
- ANSI Cut Level A2 protection.
- · Reinforced nitrile thumb for increase longevity.
- Excellent flexibility, durability and dexterity.
- Touchscreen Capable.

| SPECIFICATIONS     |                   |
|--------------------|-------------------|
| ANSI Abrasion      | 4                 |
| ANSI Cut Rating    | A2                |
| ANSI Puncture      | 3                 |
| Coating Material   | Nitrile           |
| Color              | Green             |
| Cuff               | Knit Wrist        |
| Recycled Materials | Yes               |
| Gauge              | 18 Gauge          |
| Material           | rPET/HPPE Blend   |
| Palm Type          | Nitrile Foam      |
| Touchscreen        | Yes               |
| Sizes              | S-2XL             |
| Packaging          | 12 Dozen per Case |