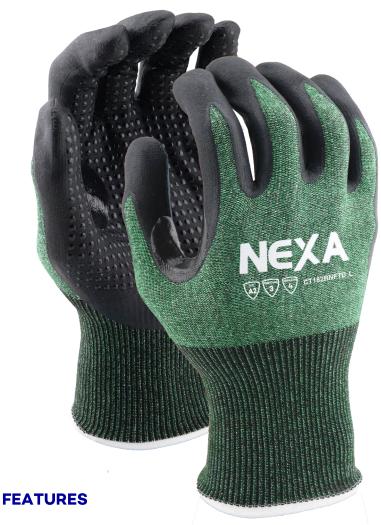

## CT182BNFTD

## NITRILE COATED CUT RESISTANT GLOVES, ANSI CUT LEVEL A2

- Foam nitrile with dots gives excellent grip and abrasion resistance.
- Utilizes materials made from recycled plastic bottles.
- ANSI Cut Level A2 protection.
- · Reinforced nitrile thumb for increase longevity.
- · Excellent flexibility, durability and dexterity.
- Touchscreen capable.

| SPECIFICATIONS     |                        |
|--------------------|------------------------|
| ANSI Abrasion      | 4                      |
| ANSI Cut Rating    | A2                     |
| ANSI Puncture      | 3                      |
| Coating Material   | Nitrile                |
| Color              | Green                  |
| Cuff               | Knit Wrist             |
| Recycled Materials | Yes                    |
| Gauge              | 18 Gauge               |
| Material           | rPET/HPPE Blend        |
| Palm Type          | Nitrile Foam with Dots |
| Touchscreen        | Yes                    |
| Sizes              | S-2XL                  |
| Packaging          | 12 Dozen per Case      |