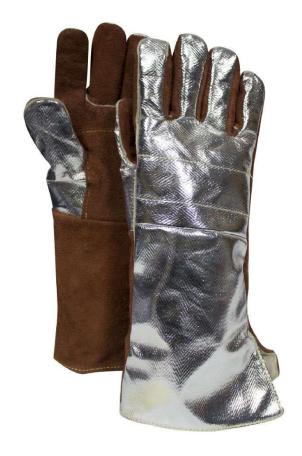

## Thermal Leather Glove With Snap Adjustment

| Product Codes | DJXG705165XL (16.5" long glove) DJXG705185XL (18.5" long glove)                                                                                               |
|---------------|---------------------------------------------------------------------------------------------------------------------------------------------------------------|
| Material      | Thermal Leather Palm/Aluminized<br>Rayon Back<br>Knitted Wool/Cotton Palm Liner<br>Cotton Twill Cuff Liner                                                    |
| Features      | •Straight thumb •Snap adjustment at cuff •Extra leather knuckle inner patch and palm patch •Aluminized back provides radiant heat and molten metal protection |
| Standards     | ANSI/ISEA 105<br>Heat Resistance = Level 6 - 18.7<br>seconds @ 1000°F<br>Cut Resistance = Level 3                                                             |
| Sizes         | XL-16.5", 18.5" -Stock Other sizes available upon request                                                                                                     |
| Applications  | Heat Exposure Steel Mill Furnace Maintenance Industrial Applications Recycling Plants Glass Plants & Manufacturing Foundry                                    |