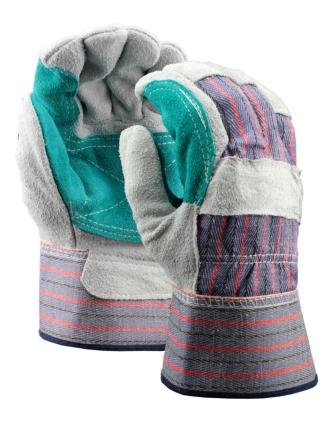

## DP13J

Stauffer Brand™

## Double Leather Palm Gloves, Safety Cuff

## **FEATURES**

- Leather tips, full leather index, and knuckle strap for added protection.
- Double leather palm for durability and improved wear
- Palm lining for additional comfort
- · Safety cuff for easy donning and doffing

| SPECIFICATIONS |                  |
|----------------|------------------|
| Construction   | Gunn             |
| Cuff Type      | Safety           |
| Cuff Material  | Rubberized       |
| Leather Cut    | Split Shoulder   |
| Leather Type   | Cowhide          |
| Palm Lining    | Fabric           |
| Sizes          | Men's XLarge     |
| Thumb Style    | Wing             |
| Packaging      | 6 Dozen per Case |